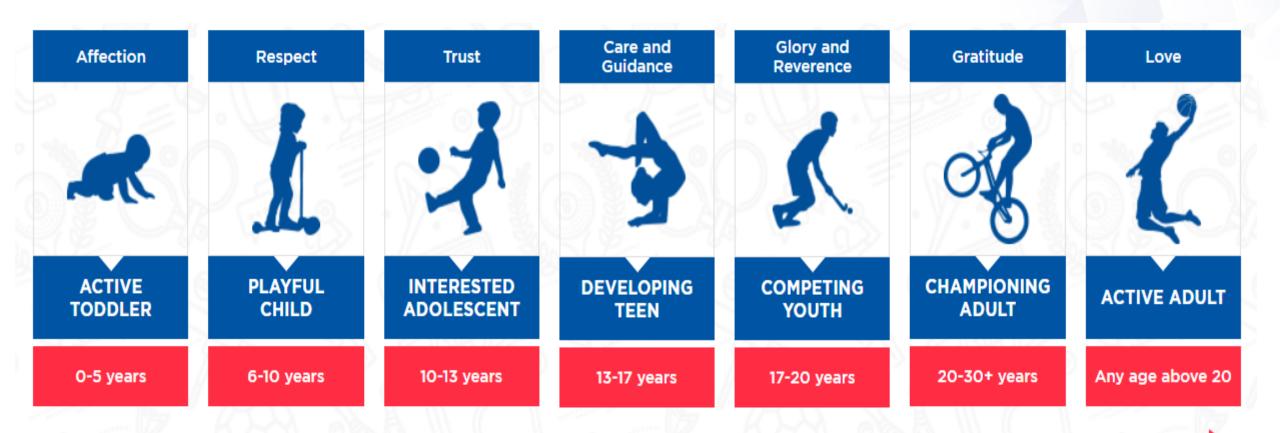

### **ELMS Framework**

Physical Literacy oriented positive experience throughout life