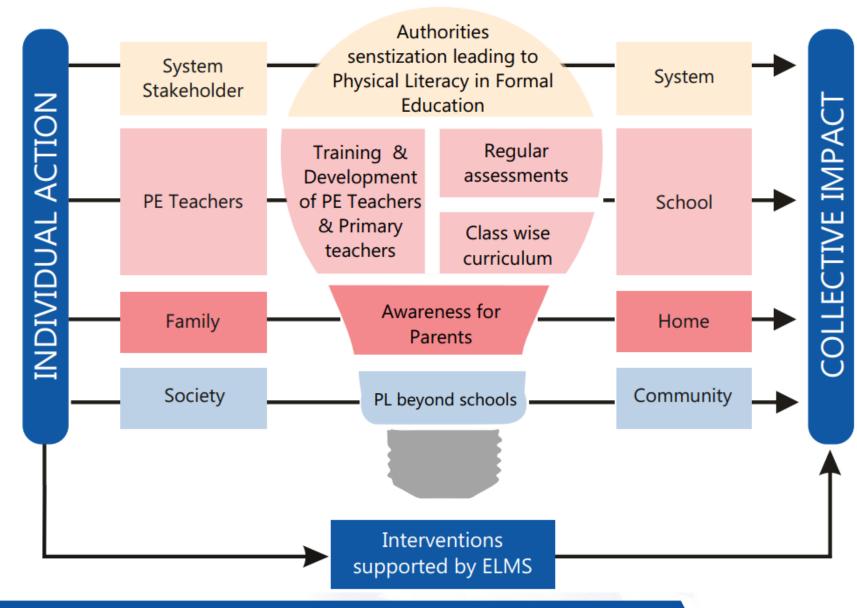

### **ELMS Interventions**

### **ELMS Framework**

Physical Literacy oriented positive experience throughout life

# Impact